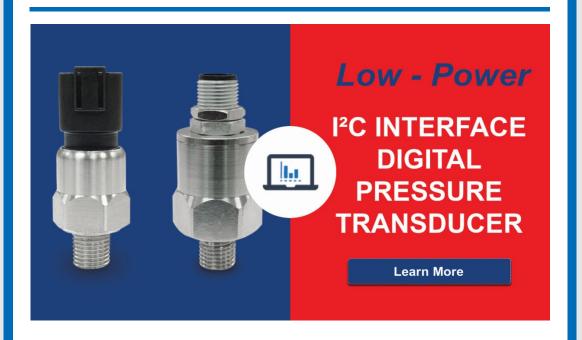

# Looking for low power consumption, I<sup>2</sup>C-interface Pressure Transducers for remote application?

Anfield Sensors' TI2C series pressure transducer provides a digital I<sup>2</sup>C interface making the perfect choice for your remote applications. TI2C is designed to run with a low supply voltage of 3.3V or 5V and it can be battery operated, featuring sleep mode for low power consumption. TI2C is available in IP67 rated electrical terminations, making it an ideal choice for harsh weather applications.

Contact us to get more information on Anfield digital pressure transducer.

View more product selections