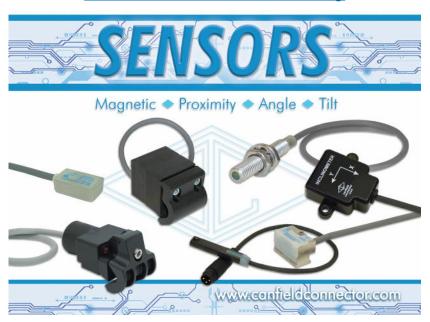

## Sensors for Packaging, molding, conveyor systems and beyond...

Canfield Connector offers **SENSORS** for every **SOLUTION** for your industry. Our high-quality sensors at value pricing range from Tie Rod to Tilt Sensing. Canfield Connector specializes in products to cover a full range of applications including NEMA 6 designs, hazardous location versions along with custom wire types and lengths.