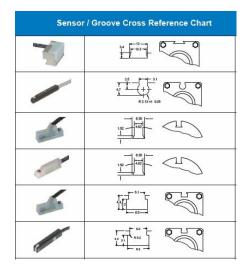

## Sensors for Packaging, molding, conveyor systems and beyond...

Canfield Connector offers **SENSORS** for every **SOLUTION** for your industry. Our high-quality sensors at value pricing range from Tie Rod to Tilt Sensing. Canfield Connector specializes in products to cover a full range of applications including NEMA 6 designs, hazardous location versions along with custom wire types and lengths.