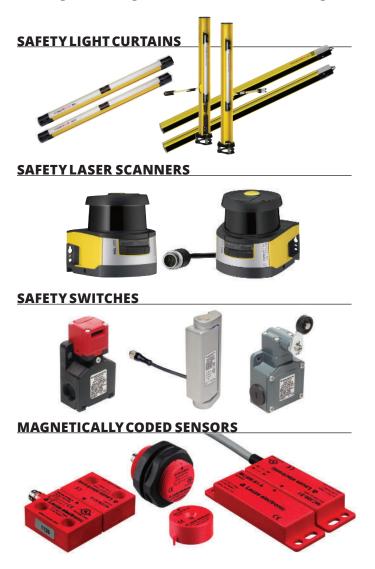

### PRODUCT INNOVATION TO ENHANCE SAFETY COMPLIANCE

Our line of sensors and safety products are an essential part of a complete safety program. They are designed to meet the ever increasing demand for safety in today's manufacturing and assembly facilities. From optical sensors, locking devices, light curtains, relays and scanners, we have the right products and leading technologies to ensure a safe working environment.

### **APPLICATION GUIDE**

| PRODUCT                      | PNEUMATIC | HYDRAULIC | ELECTRO-<br>MECHANICAL |
|------------------------------|-----------|-----------|------------------------|
| Fire Sleeve                  |           | х         |                        |
| Hose Guarding                |           | х         |                        |
| Locking Devices              | х         | х         | X                      |
| Magnetically Coded Sensors   | x         | х         | X                      |
| Redundant Safety Valve       | x         | х         |                        |
| Rod Lock                     | х         |           |                        |
| Safety Exhaust Dump Valve    | x         |           |                        |
| Safety Fence                 | x         | х         | X                      |
| Safety Light Curtains        | x         | х         | X                      |
| Safety Relays/modules        | x         | х         | X                      |
| Safety Switches              | х         | х         | х                      |
| Spool Position Sensor        | х         | х         |                        |
| Two Hand, No Tie Down Module | х         |           | X                      |