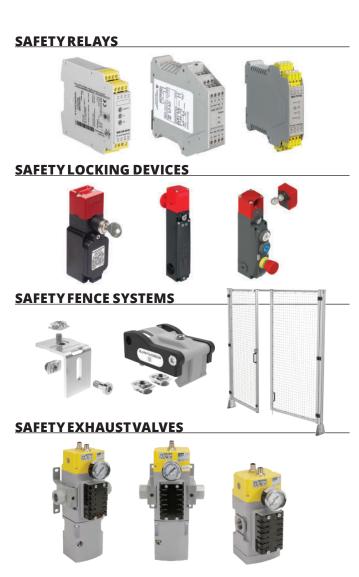

### **APPLICATION GUIDE**

| PRODUCT                      | PNEUMATIC | HYDRAULIC | ELECTRO-<br>MECHANICAL |
|------------------------------|-----------|-----------|------------------------|
| Fire Sleeve                  |           | х         |                        |
| Hose Guarding                |           | х         |                        |
| Locking Devices              | х         | х         | X                      |
| Magnetically Coded Sensors   | x         | х         | X                      |
| Redundant Safety Valve       | x         | х         |                        |
| Rod Lock                     | х         |           |                        |
| Safety Exhaust Dump Valve    | x         |           |                        |
| Safety Fence                 | x         | х         | X                      |
| Safety Light Curtains        | x         | х         | X                      |
| Safety Relays/modules        | x         | х         | X                      |
| Safety Switches              | х         | х         | х                      |
| Spool Position Sensor        | х         | х         |                        |
| Two Hand, No Tie Down Module | х         |           | X                      |