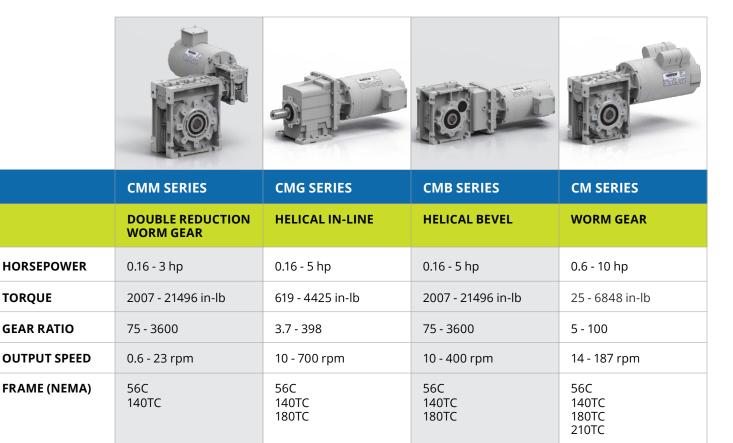

# MODULAR LINE OF GEARMOTORS

- HELICAL IN-LINE
- HELICAL BEVEL
- WORM GEAR
- DOUBLE REDUCTION WORM GEAR

Transtecno, a Global leader in power transmission products, now offers a complete line of aluminum gearmotors designed for a broad range of applications. The product design is based on a modular concept which enables quick, flexible assembly in any orientation. The gearmotor lines are also available in standard NEMA mounting flanges. With four distinct gearmotor models, the right performnace can be met for your specific application.