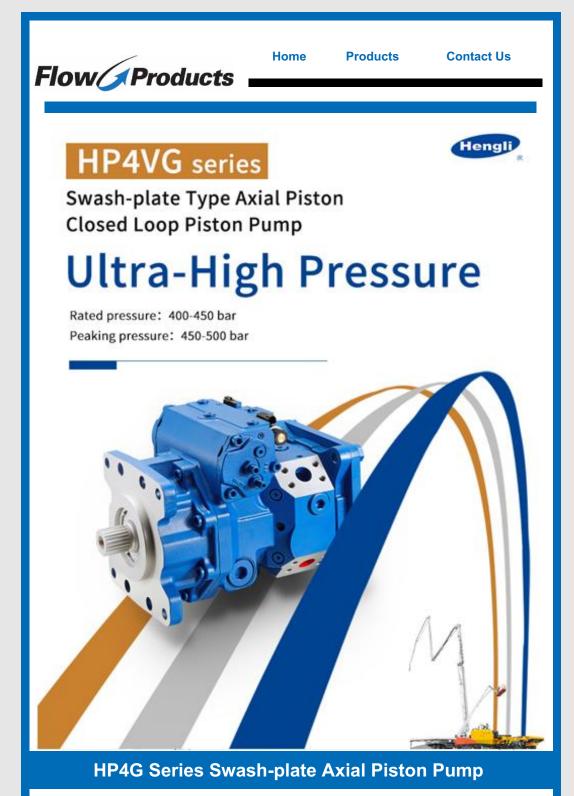

HP4G series swash plate axial piston variable pump is a high pressure closed circuit pump built by Hengli, which has the advantages of high pressure, compact design and high power density.

The <u>HP4G series pump</u> is designed for the hydrostatic transmission. By changing the angle of the swash plate, stepless adjustment of two-way flow can be achieved. At present, this product has three different displacement specifications of 60, 100, and 175cc/r available.

HP4G closed circuit pump can reach a rated pressure of 400-450bar and a maximum pressure of 450-500bar. At the same time, the product is designed with special high-speed rotating components and bearings, which can meet the application requirements of customers for harsh working conditions such as high pressure, high speed, and frequent impact.