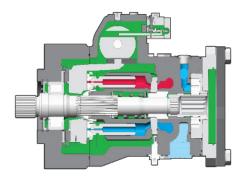

## HP4G175 half-section diagram

HP4G series closed circuit pump is available with the EDC control that the EP3 and EP4 control methods have a wider application prospect. Moreover, a direct-push proportional solenoid with a voltage of 12V/24V is used for the EDC control. The variable structure is simple, anti-pollution ability is stronger, and response speed is better.