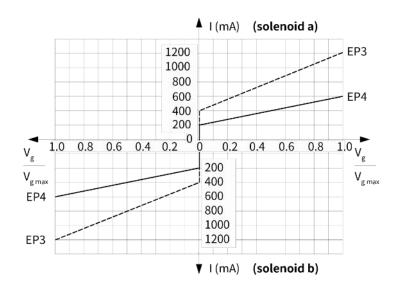

## HP4G175 half-section diagram

HP4G series closed circuit pump is available with the EDC control that the EP3 and EP4 control methods have a wider application prospect. Moreover, a direct-push proportional solenoid with a voltage of 12V/24V is used for the EDC control. The variable structure is simple, anti-pollution ability is stronger, and response speed is better.