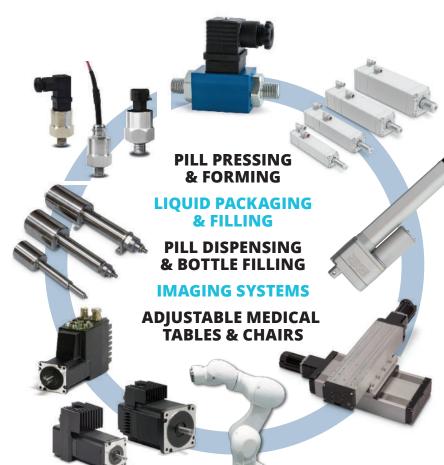

# HEALTH & MEDICAL SOLUTIONS

#### RELIABILITY THAT MAKES THE DIFFERENCE

Flow Products is a leading supplier to the Health & Medical market. We specialize in products used in: imaging equipment (X-Rays, CT scanners and MRI scanners), motorized tables for dental and chiropractic applications, laboratory testing equipment and vial, pill filling systems. At Flow Products, we understand the performance requirements of these applications and for over 65 years, we have been helping our customers meet these challenges.

We know product quality and reliability are essential for optimal equipment performance. As a result, we have a broad range of products that comply with industry standards and can be configured to meet specific application requirements. These products range from multi-axis Cartesian robots, stainless steel electric actuators, servo motors and sensing instrumentation – all from the top manufacturers in the industry.