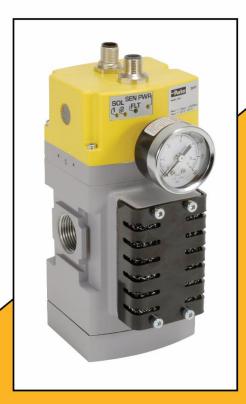

## **P33 SAFETY EXHAUST VALVE**

- » Maintenance-free
- » Responsive safety solution
- » Reduce downtime

Parker's P33 family of safety exhaust valves are perfect when applications demand a safe environment. These 3/2 normally closed valves are designed to rapidly exhaust compressed air in the event of a fault condition and to provide monitored coverage ensuring safe function.

The valve is suitable for use up to Category 4, performance level e. Monitoring is achieved externally via a two channel system connected to a safety interface device.

Watch P33 Video

Download P33 Datasheet